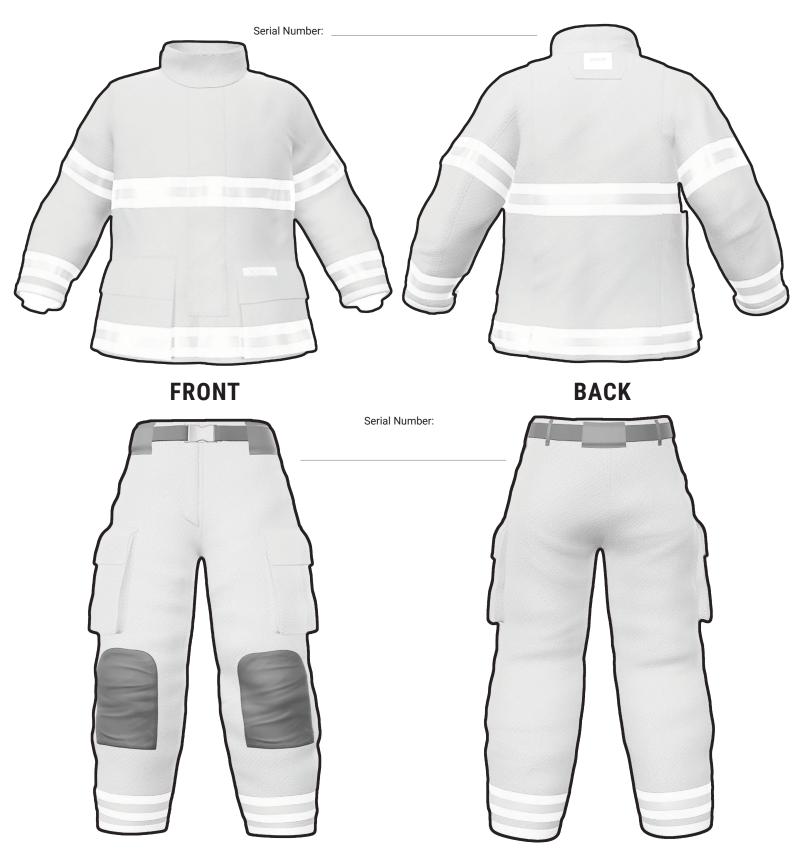

|                             |                    |            |
|                                                        |                                    |                             |                    |            |
|                                                        |                                    |                             |                    |            |
|                                                        |                                    |                             |                    |            |
|                                                        |                                    |                             |                    |            |



As needed, add details and drawings to the images below.