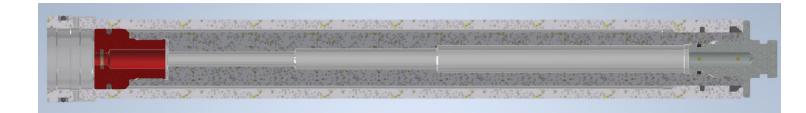

Piston Thread Disengaging:

The connection of the ram piston and Ø35mm piston rod is secured with thread locker (Loctite 243). In the event this thread locker does not cure fully, the thread connection can loosen over time, eventually minimizing the thread engagement to the point of material shearing. Depending on the use of the tool at the point of failure, the piston rod could be discharged from the cylinder. A simple inspection will ensure the device is in peak condition when needed.

## **Inspection Process**

The following inspection process should be completed on your ram rescue tool during every routine tool check and scheduled maintenance to ensure proper tool operation and safety.