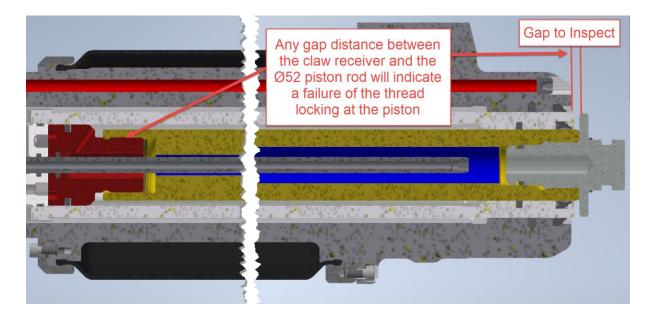

## **Inspection Method:**

1. Remove the front ram rescue tool claw

HURST Jaws of Life 711 North Post Road Shelby, NC 28150

www.jawsoflife.com

2. Retract the ram rescue tool fully in the close direction

3. Observe there is no gap between the piston rod and the claw receiver.

HURST Jaws of Life 711 North Post Road Shelby, NC 28150 www.jawsoflife.com

4. If gap is found  $\rightarrow$  tag ram rescue tool for repair, remove from service and contact your service provider.

If no gap is found  $\rightarrow$  ram rescue tool can return to use