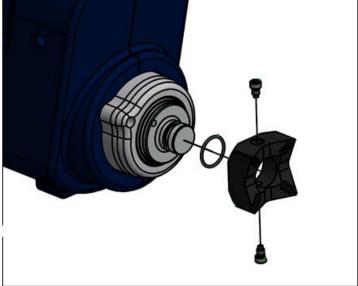

## **Inspection Method:**

1. Remove the front ram rescue tool claw

HURST Jaws of Life 711 North Post Road Shelby, NC 28150

www.jawsoflife.com

2. Retract the ram rescue tool fully in the close direction

3. Observe there is no gap between the piston rod and the claw receiver.