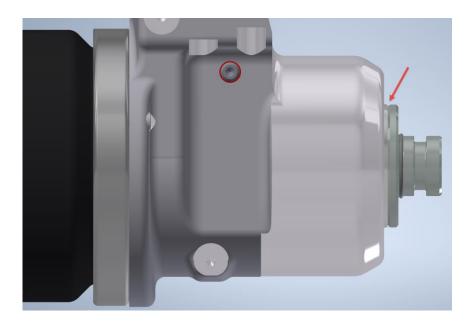

## **Inspection Method:**

1. Remove the front ram rescue tool claw

HURST Jaws of Life 711 North Post Road Shelby, NC 28150

www.jawsoflife.com

2. Retract the ram rescue tool fully in the close direction

3. Observe there is no gap between the piston rod and the claw receiver.

HURST Jaws of Life 711 North Post Road Shelby, NC 28150 www.jawsoflife.com

4. If gap is found  $\rightarrow$  tag ram rescue tool for repair, remove from service and contact your service provider.

If no gap is found  $\rightarrow$  ram rescue tool can return to use