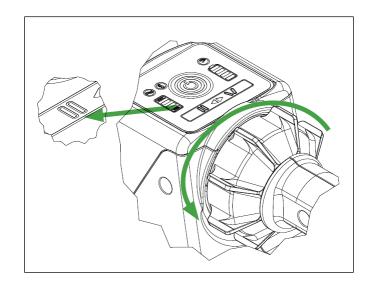

## **Inspection Method:**

1. Remove the front ram rescue tool claw

HURST Jaws of Life 711 North Post Road Shelby, NC 28150

www.jawsoflife.com

2. Retract the ram rescue tool fully in the close direction

3. Observe there is no gap between the piston rod and the claw receiver.